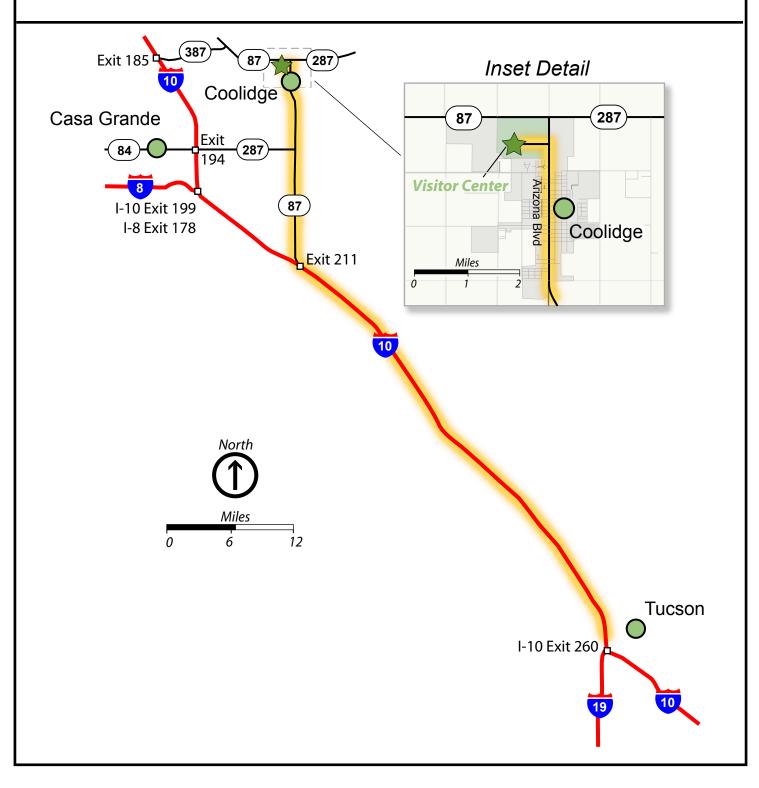

## Directions from the Tucson Area:

Take I-10 West (toward Phoenix) approximately 47 miles to AZ-87 at exit 211b. Continue straight onto the Frontage Road for 1/2 mile. Stay in the right lane to go North on AZ-87 for 19 miles to Coolidge. Continue through Coolidge about 3 miles and look for the entrance to the monument on your left directly across from Safeway Plaza shopping area on your right. Proceed for 3/4 mile down the entrance road to the parking lot.